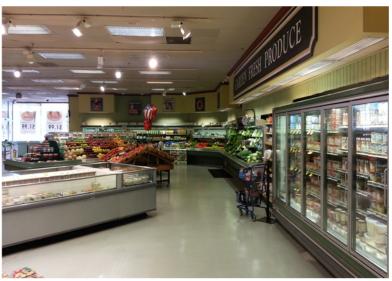

## 20,000 SF - Operating Supermarket (Turn Key) - FOR LEASE

#### **BAYWICK PLAZA**

- Available Immediately 20,000 SF Turn Key Supermarket
- 157,000 SF Retail Center
- Other Units Available:

  - -2,250 SF (In-Line) -3,730 SF (In-Line) -4,275 SF (In-Line) -4,275 SF (In-Line)
  - -33,655 SF (Anchór)
- Will Divide
- Convenient Access to Route 9, GSP, Route 37, Route 70 & Route 72
- Abundant Parking
- Over 30,000 Cars Daily