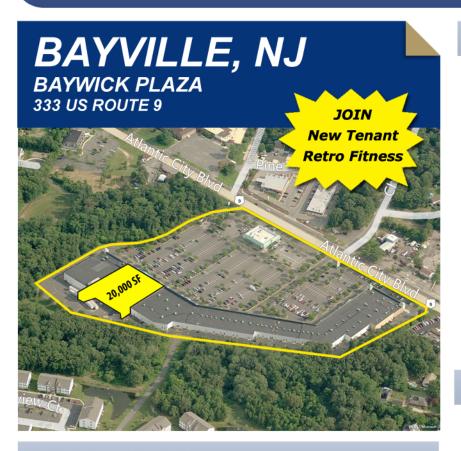

## 20,000 SF - Operating Supermarket (Turn Key) - FOR LEASE

#### **BAYWICK PLAZA**

- Available Immediately 20,000 SF Turn Key Supermarket
- 157,000 SF Retail Center
- Other Units Available:

  - -2,250 SF (In-Line) -3,730 SF (In-Line) -4,275 SF (In-Line) -4,275 SF (In-Line)
  - -33,655 SF (Anchór)
- Will Divide
- Convenient Access to Route 9, GSP, Route 37, Route 70 & Route 72
- Abundant Parking
- Over 30,000 Cars Daily

#### **NEIGHBORING TENANTS**

- Rite Aid
- Dollar Tree
- Retro Fitness
- Sleepy's
- House of Paint
- ACE Power Equipment
- Tri-State Window & Decor
- WaWa