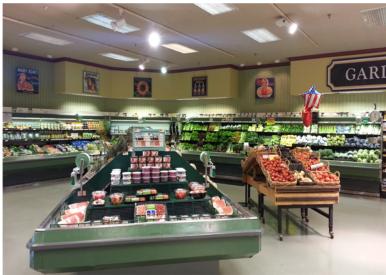

## 20,000 SF - Operating Supermarket (Turn Key) - FOR LEASE

#### **BAYWICK PLAZA**

- Available Immediately 20,000 SF Turn Key Supermarket
- 157,000 SF Retail Center
- Other Units Available:

  - -2,250 SF (In-Line) -3,730 SF (In-Line) -4,275 SF (In-Line) -4,275 SF (In-Line)
  - -33,655 SF (Anchór)
- Will Divide
- Convenient Access to Route 9, GSP, Route 37, Route 70 & Route 72
- Abundant Parking
- Over 30,000 Cars Daily