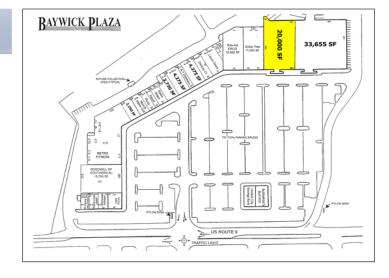

#### **BAYWICK PLAZA**

- Available Immediately 20,000 SF Turn Key Supermarket
- 157,000 SF Retail Center
- Other Units Available:

  - -2,250 SF (In-Line) -3,730 SF (In-Line) -4,275 SF (In-Line) -4,275 SF (In-Line)
  - -33,655 SF (Anchór)
- Will Divide
- Convenient Access to Route 9, GSP, Route 37, Route 70 & Route 72
- Abundant Parking
- Over 30,000 Cars Daily