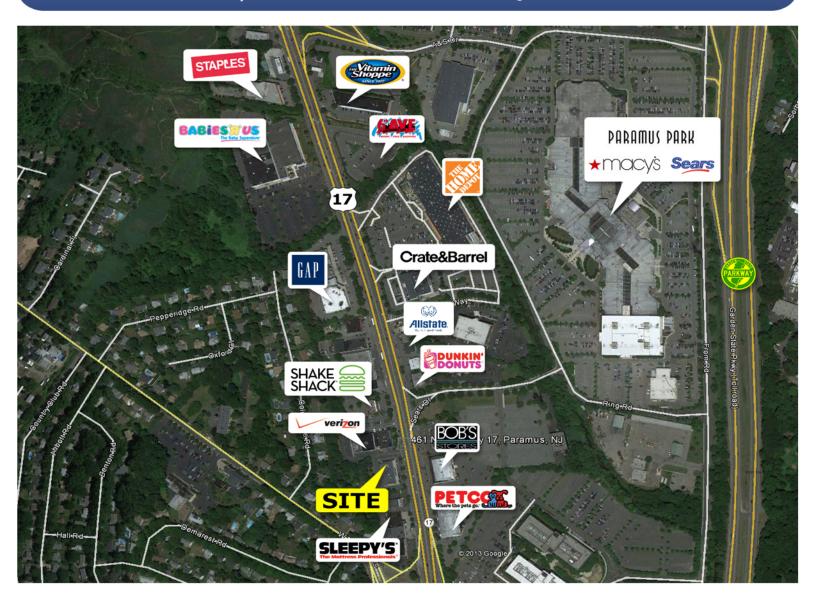

#### **NEIGHBORING TENANTS**

- Verizon
- Shake Shack
- Vitamin Shoppe
- Home Depot
- Crate & Barrel
- Prestige Mercedes
- PGA Store
- Staples
- Babies R'Us
- Ashley Furniture